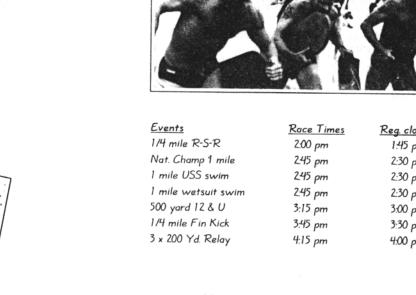

# Manhattan Beach Pier National One-Mile Championships

Just 5 miles South of LAX Internationalisport

| Events              | Race Times | Reg. closes |
|---------------------|------------|-------------|
| 1/4 mile R-S-R      | 2:00 pm    | 1:45 pm     |
| Nat. Champ 1 mile   | 2.45 pm    | 2:30 pm     |
| 1 mile USS swim     | 2.45 pm    | 2:30 pm     |
| 1 mile wetsuit swim | 2:45 pm    | 2:30 pm     |
| 500 yard 12 & U     | 3:15 pm    | 3:00 pm     |
| 1/4 mile Fin Kick   | 3:45 pm    | 3:30 pm     |
| 3 x 200 Yd. Relay   | 4:15 pm    | 4:00 pm     |